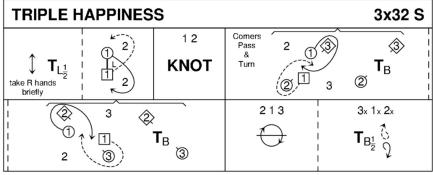

#### TRIPLE HAPPINESS (S3x32) 3C Yoshiki Oyama RSCDS Book 52

- 1-8 1s advance and retire (1 step each) taking RH briefly, 1s ½ turn LH, cross down between 2s and cast up to place
- 9-16 1s+2s dance the Knot. 1s end facing 1st corners
- 17-24 1s dance Corners pass and turn with 1st corners, pass RSh, Repeat with 2nd corners and 1s pass RSh into 2nd place own sides (corners turn 2H in centre)
- 25-32 All chase cw ½ to opp sides, all ½ turn 2H, pull back RSh and dance out to own sides. 312