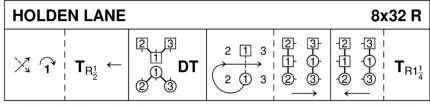

#### HOLDEN LANE (R8x32) 3C (4C set) Anna C Holden Brock Summer Celebration

- 1- 8 1s cross down below 2s, cast down round 3s, ½ turn RH and lead up to BtoB position for double triangles
- 9-16 1s dance Double Triangles ending 2nd place own sides
- 17-24 1M followed by partner casts up round 2M and dances down centre, 1M between 3s and 1L between 2s all dance down in lines of 3 and turn right about
- 25-32 All dance up 1L turning to face down to partner, 1s turn RH 1¼ times to 2nd places