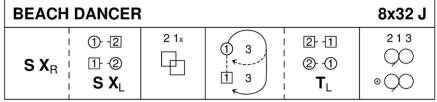

# BEACH DANCER (J8x32) 3C (4C set) Eddy West 2003 https://eddywest.nz

- 1-8 1s set and cross RH, 1s set to 2s on sides and change places LH
- 9-16 2s+1s dance Ladies' Chain
- 17-24 1M followed by 1L casts behind 3L and 1M crosses to own side then casts up to 2nd place as
- 1L dances up middle to 2nd place, (4 bars), 2s+1s turn LH on sides
- 25-32 1s dance reels of 3 on sides giving RSh to 3s