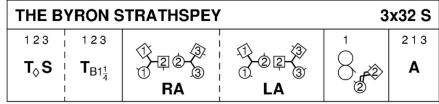

## THE BYRON STRATHSPEY (S3x32) 3C set John Drewry Deeside Book 2

1-8 All petronella turn into the centre and set to partner, turn 2H 1½ times back to places 9-16 1s+2L and 3s+2M dance RH across, 2s pass RSh and dance LH across with other couple 17-24 2s in prom hold dance reel of 3 with 1s passing 1L RSh. End with 2s in centre at top, 1s casting to follow 2s and 3s stepping in ready for... 25-32 2s+1s+3s dance Allemande. 312