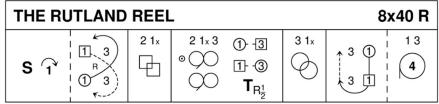

### THE RUTLAND REEL (R8x40) 3C (4C set) Robert Senior The Sunday Class 1

- 1-8 1s set and cast 1 place (2s step up); 1s cross down between 3s and cast up to 2nd place opposite sides
- 9-16 1s+2s dance Ladies' Chain and end 1s facing down
- 17-24 Reels of 3 on sides, 1s giving RSh to 3s (6 bars) and 1s+3s change places RH. 23(1)
- 25-32 3s+1s dance Men's Chain and end 1L facing out with partner ready to follow her
- 33-40 1L followed by partner casts up and crosses to own side to end with 1s in 2nd place own sides; 1s+3s circle 4H round to left

Aliénor Latour, 2014, RSCDS Book 50.2

3C/4C longwise set.

John Drewry, 1975, Deeside Book 2

3C/3C longwise set.

Robert Senior, 2010, The Sunday Class 1, RSCDS Book 48.2

3C/4C longwise set.

Roy Goldring, 2002, Scotia Suite