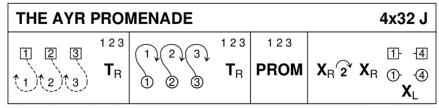

## THE AYR PROMENADE (J4x32) 4C set Roy Goldring 24 G and S Dances

- 1-8 1L+2L+3L cross and dance round partner RSh back to places and turn partners RH
- 9-16 1M+2M+3M repeat
- 17-24 1s+2s+3s Promenade
- 25-32 1s cross RH, cast 2 places, cross RH and change places LH with 4s on sides