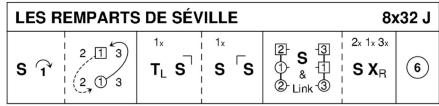

# LES REMPARTS DE SÉVILLE (J8x32) 3C (4C set) Aliénor Latour RSCDS Book 50

- 1-8 1s set, cast (2s step up bars 3-4), 1s dance ½ Figs 8, 1L round 2s, 1M round 3s
- 9-16 1s turn LH to face 1st corners and dance set to corners and partner ('Hello-Goodbye') to end 1M between 2s facing down, 1L between 3s facing up
- 17-24 2s+1s+3s set and link, all set, all cross RH
- 25-32 2s+1s+3s circle 6H round and back

Aliénor Latour, 2014, RSCDS Book 50.2

3C/4C longwise set.

John Drewry, 1975, Deeside Book 2

3C/3C longwise set.

Robert Senior, 2010, The Sunday Class 1, RSCDS Book 48.2

3C/4C longwise set.

Roy Goldring, 2002, Scotia Suite