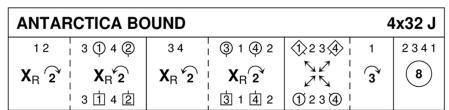

### ANTARCTICA BOUND (J4x32) 4C set Roy Goldring Scotia Suite

1- 8 1s+2s cross RH, cast down 2 places, cross RH and cast up to places 9-16 3s+4s cross RH, cast up 2 places, cross RH and cast back to places 17-24 1s+4s advance and retire (diagonally), 1s cast to bottom as others step up 25-32 All circle 8H round and back